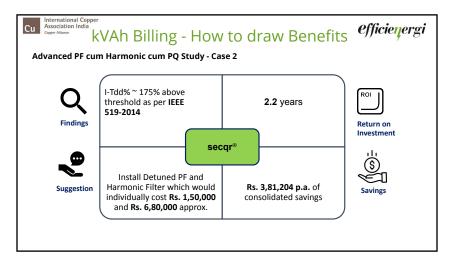

### Actual Case Study done with Product/Vendor Neutral Approach

| Approach                 |        | Cost of the<br>Study | Cost of Filters/Solution (suggested) |
|--------------------------|--------|----------------------|--------------------------------------|
| OEM Study & Solution     | 1 Day  | INR 10,000/-         | INR 80 Lacs                          |
| Neutral Study & Solution | 5 Days | INR 100,000/-        | INR 8 Lacs (90% savings)             |